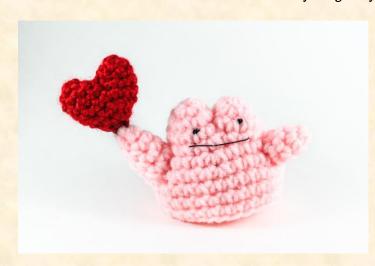

# Ditto Valentine Amigurumi

## Head and Body (pink)

Part 1:

R1. 6 Sc in MR (6)

R2. Inc around (12)

R3. Sc around (12) f/o

Part 2:

R1. 6 Sc in MR (6)

R2. Inc around (12)

R3. Sc around (12)

Now, continue the next round onto the piece made in part 1 (see pictures, it's the same concept as crocheting the top of a heart):

**R4.** Sc 10, skip the remaining 2 sc on the first piece. Also skip 2 sc on the second piece in the center of the 'head' and sc 10 (20). Now the two top halves are joined together.

Sew the unworked sc's (2 from each half) together. Continue on to make the rest of the body:

**R5.** 'Sc 4, inc' around (24)

R6. 'Sc 3, inc' around (30)

R7-9. Sc around (30) three times

R10. In inner loops only:

'Sc 3, dec' around (24)

R11. 'Sc 1, dec' around (16)

R12. Dec around (8). F/o, sew end closed.

### Heart (red)

Part 1:

R1. 4 sc in MR (4)

R2. Inc around (8)

R3. Sc around (8) f/o

Now make the other top half of the heart:

R1. 4 sc in MR (4)

R2. Inc around (8)

**R3.** Sc around (8) Now, continue the next round on the piece made in part 1:

R4. Sc 7, skip the remaining 1 sc on the first piece. Also skip 1 sc on the second piece in the center of the 'heart' and sc 7 (14) Now the two top halves are joined together.

Sew the unworked sc's (1from each half) together. Continue on to make the rest of the heart:

**R5.** Sc around (14)

**R6.** 'Sc 1, dec' four times, Sc 2 (10)

R7. Dec around (5) f/o sewing hole closed.

## Left Arm (pink)

R1. 4 sc in MR (4)

R2. Inc, Sc 1, Inc, Sc 1 (6)

**R3.** Sc around (6) f/o.

## Right Arm (pink)

**R1.** 4 sc in MR (4)

**R2.** Inc, Sc 1, Inc, Sc 1 (6)

**R3.** Inc, Sc 3, inc, Sc 1 (8)

R4. Sc around (8) f/o

Thank you for trying this pattern — I hope you enjoy your Valentine Amigurumi Ditto!