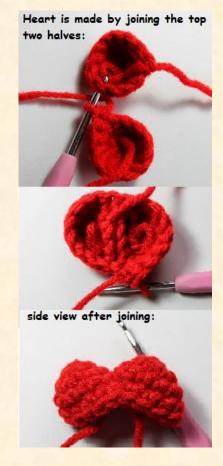

### Heart (red)

Part 1:

R1. 4 sc in MR (4)

R2. Inc around (8)

R3. Sc around (8) f/o

Now make the other top half of the heart:

R1. 4 sc in MR (4)

R2. Inc around (8)

**R3.** Sc around (8) Now, continue the next round on the piece made in part 1:

R4. Sc 7, skip the remaining 1 sc on the first piece. Also skip 1 sc on the second piece in the center of the 'heart' and sc 7 (14) Now the two top halves are joined together.

Sew the unworked sc's (1from each half) together. Continue on to make the rest of the heart:

**R5.** Sc around (14)

**R6.** 'Sc 1, dec' four times, Sc 2 (10)

R7. Dec around (5) f/o sewing hole closed.